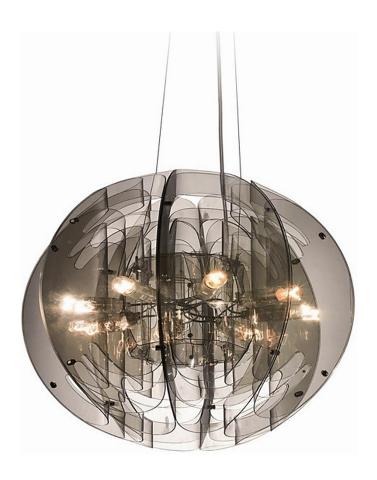

## **Atlante**

Strong, like the name it bears. Obliged by Zeus to keep the heavens on his shoulders and poetically described in the Odyssey as one of the pillars of the sky, Atlante inspires the contemporary design of this lamp, as tied to the universe as to the forms of superhuman life. Made in Cristalflex® with slight dove gray hues, its terrestrial environment is among books on painting and travel stories, photographs albums and architectural projects.

Brand: **SLAMP**, MADE IN ITALY

Item type: Pendant lamp

Item code: ATL14SOS0001F\_000

Designer: Nigel Coates

General DOVE GREY Cristalflex® Details: Net: kg 2.35 Gross: kg 4

Bulb E14: 8 X 28W max - Halogen