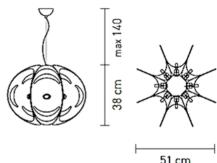

suggestion:

Dimension: 38H x 51Ø cm

Please click the link for more option and finishes:

https://www.slamp.com/en/products/suspension/atlante-suspension/